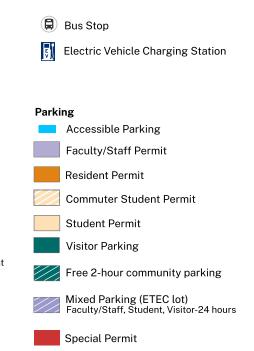

## PARKING, ATHLETICS, GARDENS

Parking Lot Colonial Quad Commuter **Colonial Quad North Commuter** Colonial Northwest Resident Student Colonial Ouad South Faculty/Staff Dutch Quad North Faculty/Staff Dutch Quad Resident **Dutch Quad Commuter** Empire Commons North Resident **Empire Commons South Resident** Empire Commons West Resident ETEC **Excelsior Dr Resident** Freedom Apartments East Resident Freedom Apartments North Student Freedom Apartments West Resident Grounds Building Hudson Faculty/Staff Indigenous Quad East Commuter Liberty Terrace Resident MSC Faculty/Staff Podium West Faculty/Staff Recreation Faculty/Staff Broadview Center/Athletic Complex Student State Quad Annex Resident State Quad North Commuter State Quad South Faculty/Staff UAB/MSC Faculty/Staff University Police Department (UPD) Visitor Lot 1 Visitor Lot 1A Visitor Lot 2 Visitor Lot 3

# LEGEND

Please note that all parking is subject to change. Therefore, please pay attention to parking signage.