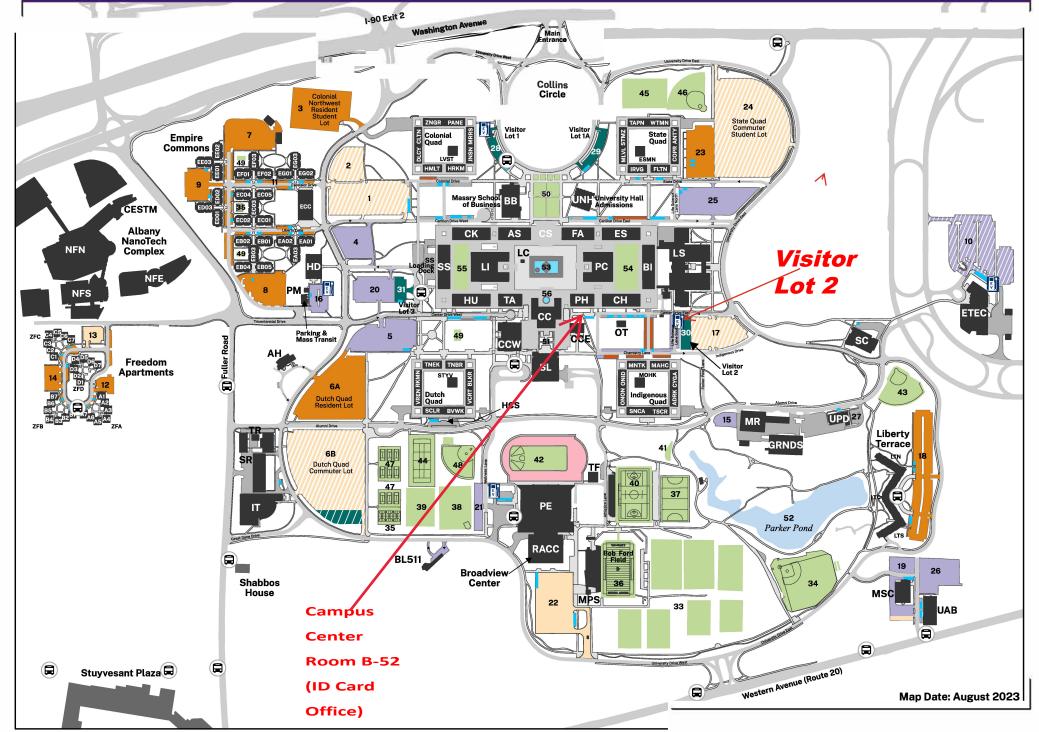

### ACADEMIC, ATHLETIC, ADMIN. BUILDINGS RESIDENTIAL BUILDINGS

| ACADEN | MIC, ATHLETIC, ADMIN. BUILDING  |
|--------|---------------------------------|
| ID     | Building Name                   |
| AH     | Alumni House                    |
| AS     | Arts And Sciences               |
| BB     | Massry School of Business       |
| BI     | Biology                         |
| BL511  | Building 511                    |
| CC     | Campus Center                   |
| CCE    | Campus Center East              |
| CCW    | Campus Center West              |
| CESTM  | CESTM Building                  |
| СН     | Chemistry                       |
| СК     | Catskill                        |
| ES     | Earth Science & Mathematics     |
| ETEC   | ETEC                            |
| FA     | Fine Arts                       |
| GRNDS  | Grounds Building                |
| HCS    | Health & Counseling Services    |
| HD     | Hudson                          |
| HU     | Humanities                      |
| IT     | Information Technology          |
| LC     | Lecture Center                  |
| LI     | University Library              |
| LS     | Life Sciences                   |
| MPS    | Casey Stadium                   |
| MR     | Mechanical Repair               |
| MSC    | Management Services Center      |
| NFE    | NanoFab East                    |
| NFN    | NanoFab North                   |
| NFS    | NanoFab South                   |
| ОТ     | Office Trailer                  |
| PC     | Performing Arts Center          |
| PE     | Physical Education              |
| PH     | Physics                         |
| PM     | Parking & Mass Transit Services |
| RACC   | Broadview Center                |
| SC     | Boor Sculpture Studio           |
| SL     | Science Library                 |
| SR     | Service Complex                 |
| SS     | Social Science                  |
| TA     | Taconic                         |
| TF     | Track & Field Offices           |
| TR     | DASNY Trailer                   |
| UAB    | University Admin Building       |
| UNH    | University Hall (Admissions)    |
| UPD    | University Police Department    |
|        |                                 |

| RESIDE | IN HAL BUILDINGS                 | PAI      |
|--------|----------------------------------|----------|
| ID     | Building Name                    | ID       |
| ADRK   | Adirondack - Indigenous Quad     | 1        |
| ANTY   | Anthony-State Quad               | 2        |
| BLKR   | Bleeker - Dutch Quad             | 3<br>4   |
| BVWK   | Beverwyck - Dutch Quad           | 5        |
| CLTN   | Clinton - Colonial Quad          | 6A       |
| COPR   | Cooper-State Quad                | 6B       |
| CYGA   | Cayuga - Indigenous Quad         | 7        |
| DLCY   | Delancey - Colonial Quad         | 8        |
| EA     | Empire Commons - A Group         | 9        |
| EB     | Empire Commons - B Group         | 10<br>11 |
| EC     | Empire Commons - C-1 Group       | 12       |
| ECC    | Empire Commons - Comm. Center    | 13       |
| ED     | Empire Commons - D Group         | 14       |
| EE     | Empire Commons - E Group         | 15       |
| EF     | Empire Commons - F Group         | 16       |
| EG     | Empire Commons - G Group         | 17       |
| ESMN   | Eastman Tower - State Quad       | 18<br>19 |
| FLTN   | Fulton - State Quad              | 20       |
| HMLT   | Hamilton - Colonial Quad         | 21       |
| HRKM   | Herkimer - Colonial Quad         | 22       |
| IRVG   | Irving - State Quad              | 23       |
| JNSN   | Johnson - Colonial Quad          | 24       |
| LTC    | Liberty Terrace Center           | 25       |
| LTN    | Liberty Terrace North            | 26<br>27 |
| LTS    | Liberty Terrace South            | 28       |
| LVST   | Livingston Tower - Colonial Quad | 29       |
| MAHC   | Mahican - Indigenous Quad        | 30       |
| MLVL   | Melville - State Quad            | 31       |
| MNTK   | Montauk - Indigenous Quad        |          |
| MOHK   | Mohawk Tower - Indigenous Quad   | ID       |
| MRRS   | Morris-Colonial Quad             | 33       |
| ONID   | Oneida - Indigenous Quad         | 34<br>35 |
| ONON   | Onondaga - Indigenous Quad       | 36       |
| PANE   | Paine - Colonial Quad            | 37       |
| RKMN   | Ryckman-Dutch Quad               | 38       |
| SCLR   | Schuyler - Dutch Quad            | 39       |
| SNCA   | Seneca - Indigenous Quad         | 40       |
| STMZ   | Steinmetz-State Quad             | 41<br>42 |
| STYV   | Stuyvesant Tower - Dutch Quad    | 42       |
| TAPN   | Tappan - State Quad              | 44       |
| TNBR   | Ten Broeck - Dutch Quad          | 45       |
| TNEK   | Ten Eyck - Dutch Quad            | 46       |
| TSCR   | Tuscarora - Indigenous Quad      | 47       |
| VCRT   | Van Cortlandt - Dutch Quad       | 48       |
| VREN   | Van Rensselaer - Dutch Quad      | 49       |
| WTMN   | Whitman-State Quad               |          |
| ZFA    | Freedom Apartments - Truth       | ID       |
| ZFB    | Freedom Apartments - Stanton     | 50       |
| ZFC    | Freedom Apartments-Northup       | 51       |
| ZFD    | Freedom Apartments-Lazarus       | 52       |
| ZNGR   | Zenger - Colonial Quad           | 53       |
|        |                                  | 54       |

## PARKING, ATHLETICS, GARDENS

Parking Lot Colonial Quad Commuter **Colonial Quad North Commuter** Colonial Northwest Resident Student Colonial Ouad South Faculty/Staff Dutch Quad North Faculty/Staff Dutch Quad Resident **Dutch Quad Commuter** Empire Commons North Resident **Empire Commons South Resident** Empire Commons West Resident ETEC **Excelsior Dr Resident** Freedom Apartments East Resident Freedom Apartments North Student Freedom Apartments West Resident Grounds Building Hudson Faculty/Staff Indigenous Quad East Commuter Liberty Terrace Resident MSC Faculty/Staff Podium West Faculty/Staff Recreation Faculty/Staff Broadview Center/Athletic Complex Student State Quad Annex Resident State Quad North Commuter State Quad South Faculty/Staff UAB/MSC Faculty/Staff University Police Department (UPD) Visitor Lot 1 Visitor Lot 1A Visitor Lot 2 Visitor Lot 3

#### **Athletics & Recreation**

Athletic Practice Field **Baseball Field** Basketball Courts **Bob Ford Field** Field Hockey Field Hammer Throw Field Intramural Field John R. Fallon Field (lacrosse) Low Ropes Course Track & Field Complex Recreational Softball Field Recreational Synthetic Turf Field State Quad Field West State Quad Field East (Softball) **Tennis Courts** Varsity Softball Field Volleyball Court

#### Gardens and Fountains

- Entry Plaza Hedy Schwartz Bagatelle Courtvard
- (Parents Fountain)
- 52 Parker Pond

55 56

- Main Fountain
- Podium East Garden
- Podium West Garden
- Small Fountain

# LEGEND

Please note that all parking is subject to change. Therefore, please pay attention to parking signage.